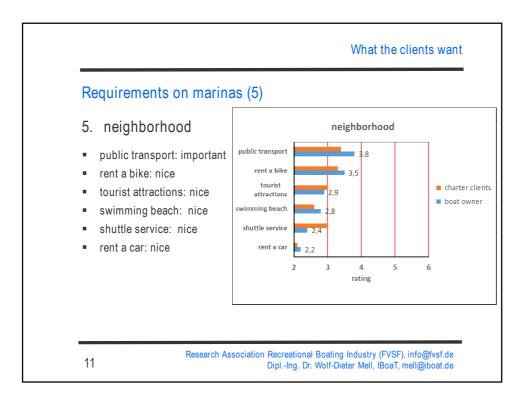

|         |                   |                                | What th    | e clients wa   |
|---------|-------------------|--------------------------------|------------|----------------|
| Requi   | rements on n      | narinas (6)                    |            |                |
| 11 very | important clien   | t requirements on marinas      |            |                |
| ranking | requirement group | requirements                   | boat owner | charter client |
| 1       | sanitary          | cleanliness                    | 5.4        | 5.4            |
| 2       | sanitary          | availability                   | 5.3        | 5.3            |
| 3       | sanitary          | open day and night             | 5.3        | 5.2            |
| 4       | mooring. jetty    | supply electricity             | 4.8        | 5              |
| 5       | mooring. jetty    | road lighting                  | 4.8        | 4              |
| 6       | service           | weather information            | 4.7        | 4.9            |
| 7       | mooring. jetty    | supply water                   | 4.5        | 4.5            |
| 8       | service           | signaling free moorings        | 4.4        | 4.2            |
| 9       | disposal          | waste                          | 4.3        | 4.3            |
| 10      | sanitary          | heating on cold days           | 4.3        | 4              |
| 11      | sanitary          | electrical sockets in sanitary | 4.3        | 3.9            |