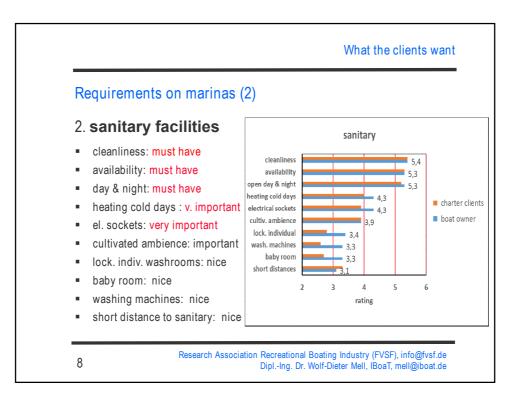

|         |                   |                                | What th    | e clients wa   |
|---------|-------------------|--------------------------------|------------|----------------|
| Requi   | rements on n      | narinas (6)                    |            |                |
| 11 very | important clien   | t requirements on marinas      |            |                |
| ranking | requirement group | requirements                   | boat owner | charter client |
| 1       | sanitary          | cleanliness                    | 5.4        | 5.4            |
| 2       | sanitary          | availability                   | 5.3        | 5.3            |
| 3       | sanitary          | open day and night             | 5.3        | 5.2            |
| 4       | mooring. jetty    | supply electricity             | 4.8        | 5              |
| 5       | mooring. jetty    | road lighting                  | 4.8        | 4              |
| 6       | service           | weather information            | 4.7        | 4.9            |
| 7       | mooring. jetty    | supply water                   | 4.5        | 4.5            |
| 8       | service           | signaling free moorings        | 4.4        | 4.2            |
| 9       | disposal          | waste                          | 4.3        | 4.3            |
| 10      | sanitary          | heating on cold days           | 4.3        | 4              |
| 11      | sanitary          | electrical sockets in sanitary | 4.3        | 3.9            |