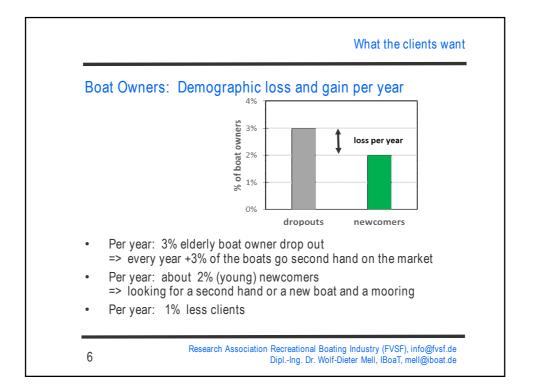

|         |                   |                                | What th    | e clients wa   |
|---------|-------------------|--------------------------------|------------|----------------|
| Requi   | rements on n      | narinas (6)                    |            |                |
| 11 very | important clien   | t requirements on marinas      |            |                |
| ranking | requirement group | requirements                   | boat owner | charter client |
| 1       | sanitary          | cleanliness                    | 5.4        | 5.4            |
| 2       | sanitary          | availability                   | 5.3        | 5.3            |
| 3       | sanitary          | open day and night             | 5.3        | 5.2            |
| 4       | mooring. jetty