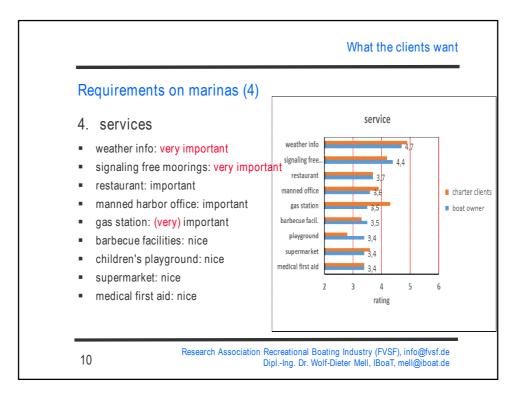

|         |                   |                                | What th    | e clients wa   |
|---------|-------------------|--------------------------------|------------|----------------|
| Requi   | rements on n      | narinas (6)                    |            |                |
| 11 very | important clien   | t requirements on marinas      |            |                |
| ranking | requirement group | requirements                   | boat owner | charter client |
| 1       | sanitary          | cleanliness                    | 5.4        | 5.4            |
| 2       | sanitary          | availability                   | 5.3        | 5.3            |
| 3       | sanitary          | open day and night             | 5.3        | 5.2            |
| 4       | mooring. jetty    | supply electricity             | 4.8        | 5              |
| 5       | mooring. jetty    | road lighting                  | 4.8        | 4              |
| 6       | service           | weather information            | 4.7        | 4.9            |
| 7       | mooring. jetty    | supply water                   | 4.5        | 4.5            |
| 8       | service           | signaling free moorings        | 4.4        | 4.2            |
| 9       | disposal          | waste                          | 4.3        | 4.3            |
| 10      | sanitary          | heating on cold days           | 4.3        | 4              |
| 11      | sanitary          | electrical sockets in sanitary | 4.3        | 3.9            |