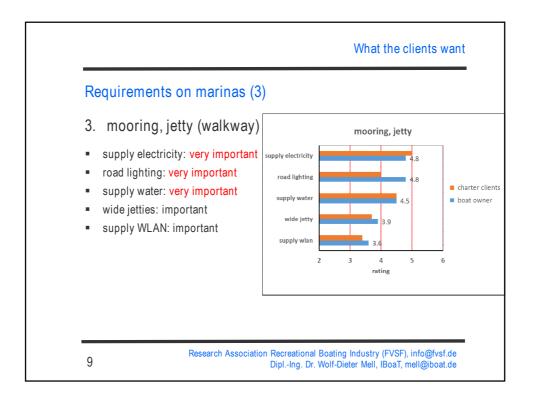

|         |                   |                                | What th    | e clients wa   |
|---------|-------------------|--------------------------------|------------|----------------|
| Requi   | rements on n      | narinas (6)                    |            |                |
| 11 very | important clien   | t requirements on marinas      |            |                |
| ranking | requirement group | requirements                   | boat owner | charter client |
| 1       | sanitary          | cleanliness                    | 5.4        | 5.4            |
| 2       | sanitary          | availability                   | 5.3        | 5.3            |
| 3       | sanitary          | open day and night             | 5.3        | 5.2            |
| 4       | mooring. jetty    | supply electricity             | 4.8        | 5              |
| 5       | mooring. jetty    | road lighting                  | 4.8        | 4              |
| 6       | service           | weather information            | 4.7        | 4.9            |
| 7       | mooring. jetty    | supply water                   | 4.5        | 4.5            |
| 8       | service           | signaling free moorings        | 4.4        | 4.2            |
| 9       | disposal          | waste                          | 4.3        | 4.3            |
| 10      | sanitary          | heating on cold days           | 4.3        | 4              |
| 11      | sanitary          | electrical sockets in sanitary | 4.3        | 3.9            |